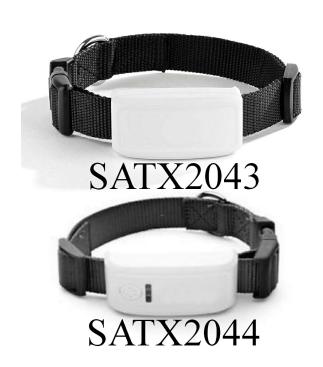

## **PET GPS TRACKER**WEARABLE SATX 2043 & 2044

Small and lightweight tracker is embedded into a small, medium, or large size collar. If your pet gets out, you can rest comfortably knowing you can easily track their whereabouts using our device.

## SATX 2043 & 2044 **Specifications**

| GPS                                                   | ELECTRICAL                                                                                            |
|-------------------------------------------------------|-------------------------------------------------------------------------------------------------------|
| Location Based<br>16ft/5m Accuracy<br>UBLOX Chipset   | Wall Charger 110—220V input 5V output                                                                 |
| CELLULAR & NETWORK                                    | BAND                                                                                                  |
| Micro Sim - 3g/4g<br>SMS, UDP, TCP<br>GSM/GPRS        | 850/900/1800/1900Mhz                                                                                  |
| BATTERY                                               | ENVIRONMENTAL                                                                                         |
| 500 mAh<br>Internal Rechargeable<br>200 Hours Standby | Storage: -4 F - 185 F<br>Operational: -40 F - 131 F<br>Humidity: 5-95% non condensing                 |
| DIMENSIONS & WEIGHT                                   | MODES & ALERTS                                                                                        |
| 2.44" X 1.18" X 0.70"<br>1.12 Ounces                  | Low Usage Sleeping Working 10 Sec Intervals Reporting 1 Min Intervals Reporting Geofencing SMS Alerts |