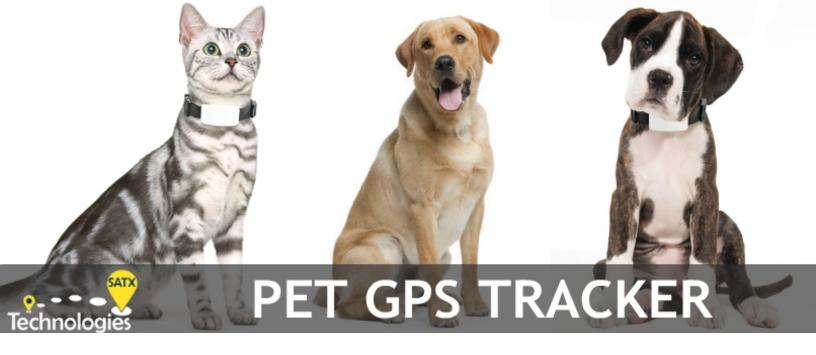

## **PET GPS TRACKER**WEARABLE SATX 2043 & 2044

Small and lightweight tracker is embedded into a small, medium, or large size collar. If your pet gets out, you can rest comfortably knowing you can easily track their whereabouts using our device.

Thousands of pets per day go missing and some never make it home to their families. Our devices can help recover your pet quickly to ensure they are out of harm's way and reunited with your family.